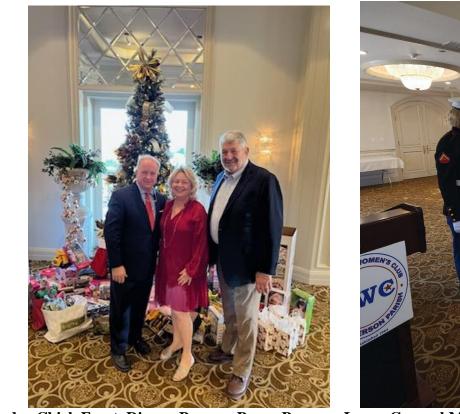

### **GENERAL MEETING AND LUNCHEON** Thursday, January 19, 2023

**Guest Speakers** 

Lieutenant Governor Billy Nungesser

Mildred Congemi, Candidate for Councilwoman District 5

**Chateau Country Club** 

11:00 am- 11:45 am: Registration and Networking 11:45: Lunch and Program

🔆 If you would like to get more involved in our club I have a few positions open for Committee Chairs. Please  $\swarrow$  contact me if interested.

<sup>1</sup> I look forward to seeing everyone at our next meeting on January 19<sup>th</sup> at Chateau Country Club. Our speakers 🔆 are Lt. Governor Billy Nungesser, running for Governor, and Mildred Congemi, Candidate for Councilwoman,  $\bigwedge$  District 5.