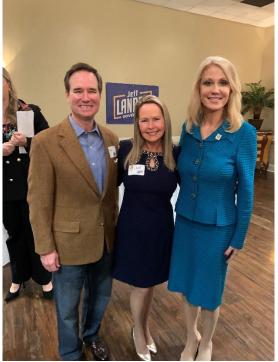

### **DEBBIE ALBERT INSTALLED TREASURER**

Debbie Albert, Attorney General Jeff Landry, Tina Payton

**CONGRATULATIONS!** WE ARE SO PROUD OF YOU!