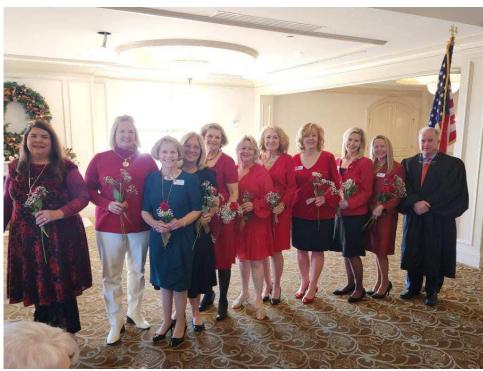

### JUDGE FORET SWEARS IN RWCJP 2023 EXECUTIVE BOARD

Pictured L to R: Anita Brite, Graphic Secretary, Debbie Polito, Recording Secretary, Faith Peperone, Corresponding Secretary, Debbie Albert, Treasurer Janet Schwary, 5th VP, Dianne Breaux, 4<sup>th</sup> VP, Kathy Bevis, 3<sup>rd</sup> VP, Barbara 🜟 Lawler, 2<sup>nd</sup> VP, Linda Doyle, 1<sup>st</sup> VP, Tina Payton, President, Judge Foret