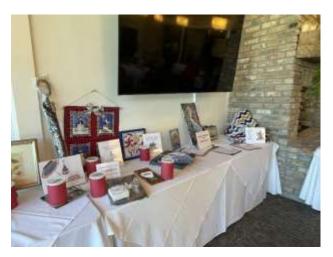

#### **Hospitality Committee Report**

by Judy Hermann

Our Christmas Social was a huge success! It was well-attended and members donated many desirable items for the raffle and the silent auction. Most people I spoke with enjoyed the variety and quality of the food served by the Beau Chene staff.

Thank you to all who attended, brought raffle and auction items, bought raffle tickets, bid on auction items, brought toys and books, and donated to the Marine Corps fund. A very big thank you to those who helped the committee organize and set up the event.