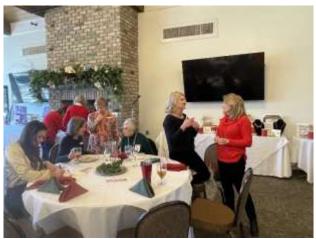

#### **Hospitality Committee Report**

by Judy Hermann

Our Christmas Social was a huge success! It was well-attended and members donated many desirable items for the raffle and the silent auction. Most people I spoke with enjoyed the variety and quality of the food served by the Beau Chene staff.

Due the generosity of our members, MRW was able to donate \$1,500 to the Marine Corps Toy and Doll Fund, for which they were very grateful. We also donated many toys for them, and a large number of books for the St. Tammany Christmas project.

Thank you to all who attended, brought raffle and auction items, bought raffle tickets, bid on auction items, brought toys and books, and donated to the Marine Corps fund. A very big thank you to those who helped the committee organize and set up the event.