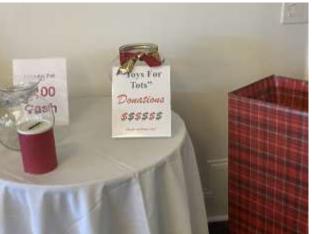

Due the generosity of our members, MRW was able to donate \$1,500 to the Marine Corps Toy and Doll Fund, for which they were very grateful. We also donated many toys for them, and a large number of books for the St. Tammany Christmas project.

Thank you to all who attended, brought raffle and auction items, bought raffle tickets, bid on auction items, brought toys and books, and donated to the Marine Corps fund. A very big thank you to those who helped the committee organize and set up the event.