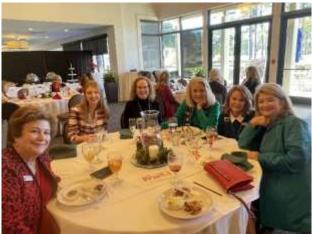

#### **Hospitality Committee Report**

by Judy Hermann

Our Christmas Social was a huge success! It was well-attended and members donated many desirable items for the raffle and the silent auction. Most people I spoke with enjoyed the variety and quality of the food served by the Beau Chene staff.

Due the generosity of our members, MRW was able to donate \$1,500 to the Marine Corps Toy and Doll Fund, for which they were very grateful. We also donated many toys for them, and a large number of books for the St. Tammany Christmas project.

Thank you to all who attended, brought raffle and auction items, bought raffle tickets, bid on auction items, brought toys and books, and donated to the Marine Corps fund. A very big thank you to those who helped the committee organize and set up the event.