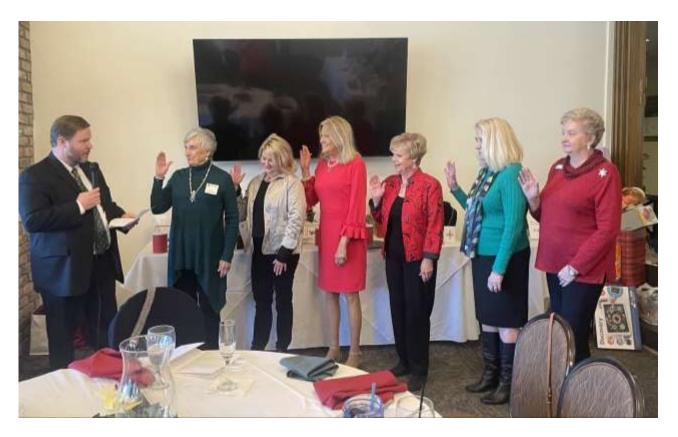

To reserve your spot, please contact Linda Esquerre, renlin92@bellsouth.net or 504-782-2920

**Induction of 2023 MRW Officers** 

From Left to Right: Mandeville Mayor Clay Madden; President Linda Begue; 1st Vice President Michelle Pichon; 2nd Vice President Lynn Pablovich; Treasurer Dorothy Noriea; Recording Secretary Joyce Laporte; and Corresponding Secretary Judy Hermann