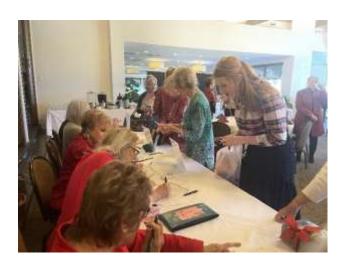

#### **Hospitality Committee Report**

by Judy Hermann

Our Christmas Social was a huge success! It was well-attended and members donated many desirable items for the raffle and the silent auction. Most people I spoke with enjoyed the variety and quality of the food served by the Beau Chene staff.

Thank you to all who attended, brought raffle and auction items, bought raffle tickets, bid on auction items, brought toys and books, and donated to the Marine Corps fund. A very big thank you to those who helped the committee organize and set up the event.