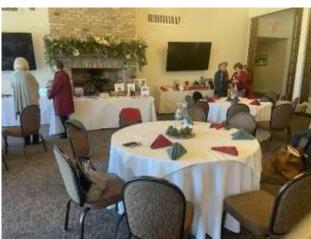

#### **Hospitality Committee Report**

by Judy Hermann

Our Christmas Social was a huge success! It was well-attended and members donated many desirable items for the raffle and the silent auction. Most people I spoke with enjoyed the variety and quality of the food served by the Beau Chene staff.

Thank you to all who attended, brought raffle and auction items, bought raffle tickets, bid on auction items, brought toys and books, and donated to the Marine Corps fund. A very big thank you to those who helped the committee organize and set up the event.