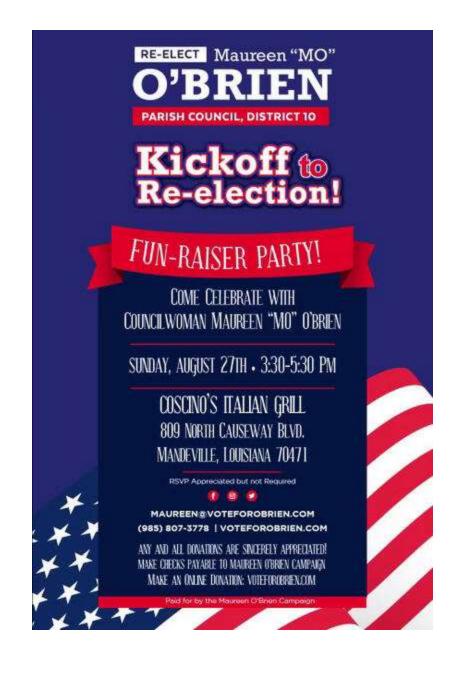

### St. Tammany Parish

Maureen O'Brien Councilwoman, District 10

> Cell: (985) 807-3778 P.O. Box 577 Mandeville, LA 70470 mobrien@stpgov.org

ERIC SKRMETTA COMMISSIONER Louisiana Public Service Commission District 1