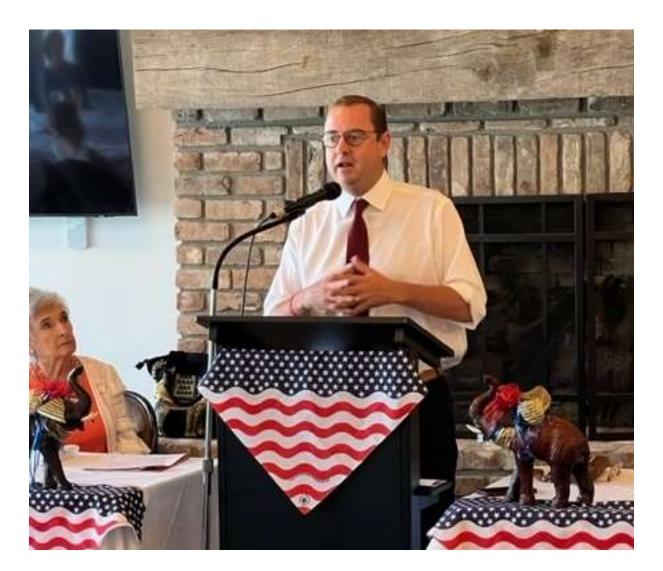

## Minutes of August 3<sup>rd</sup> Meeting

- I. Linda Begue called meeting to order at 11:30 a.m.
- **II.** Joyce Laporte led our Prayer and Pledge of Allegiance.
- III. Michelle Pichon introduced State Senator Patrick McMath. Senator McMath touched upon a myriad of important issues taking place in Baton Rouge namely: improvement of traffic on I-12, beautification project across from Beau Chene, Bills that have not passed and passed in the Senate pertaining to La.'s children, and the important of ridding our state government of insincere Republicans and getting a Republican governor back in Baton Rouge. Everyone seemed very impressed with Senator McMath.