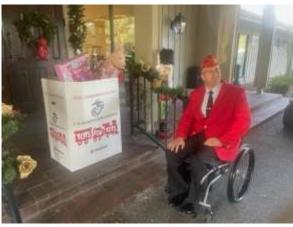

Due the generosity of our members, MRW was able to donate \$1,000 to the Marine Corps Toy and Doll Fund, for which they were very grateful. We also donated many toys for them, and a large number of books for the St. Tammany Christmas project.